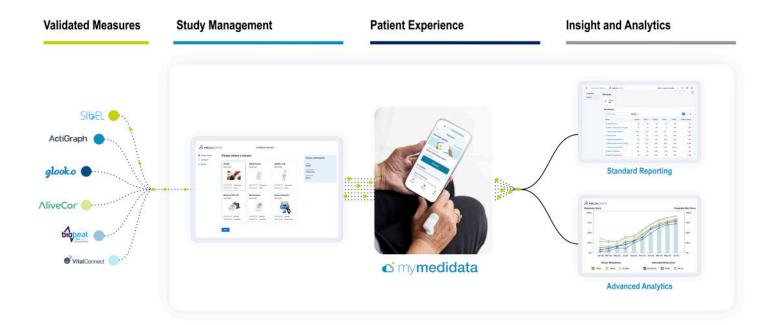

#### Validated Measures

- Over 50 validated measures available via the Sensor Cloud Network
- FDA-cleared 510k sensors for targeted therapeutic areas
- Rigorously tested integrations with secure data flows

#### **Patient Experience**

- Direct sensor integrations with the myMedidata app
- Clear and concise sensor instructions for sensor use
- One place for patients to manage sensor and eCOA activities

#### **Study Management**

- Low-code/no-code sensor study configuration in Medidata Designer
- Dashboards for patient management and compliance monitoring
- White-glove services including logistics, training, helpdesk, and data management

#### Insight and Analytics

- Powerful suite of dashboard and reports for study managers and clinicians
- Advanced analytics that combine objective sensor data and subjective eCOA data
- Seamless data transfer in flexible formats