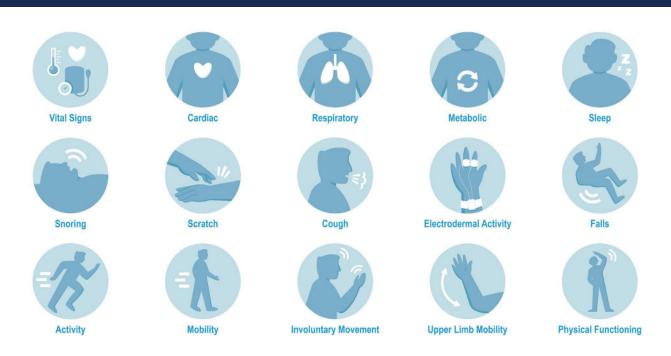

# Medidata Sensor Cloud

Medidata Sensor Cloud elevates patient care and enriches scientific evidence through medical-grade sensor data and analytics. Our end-to-end solution supports over 50 validated measures and algorithms across episodic and continuous sensors. We equip patients with a simple integrated experience to collect objective sensor data alongside subjective eCOA data. Clinicians and study managers have access to powerful study management and reporting tools to help monitor patient compliance and see meaningful insights and trends. Our data science experts deliver advanced analytics that combine objective and subjective data for complete patient views.

#### Validated Measures

- Over 50 validated measures available via the Sensor Cloud Network
- FDA-cleared 510k sensors for targeted therapeutic areas
- Rigorously tested integrations with secure data flows